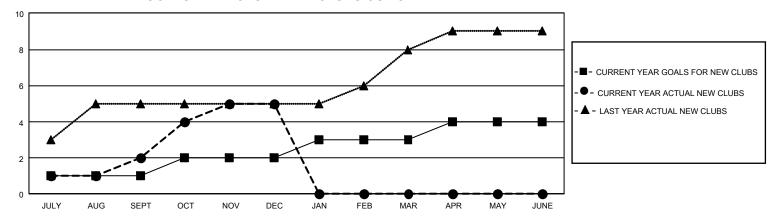

## GMT Constitutional Area 5 - C, Group E

REPORT DOES NOT INCLUDE CLUBS IN UNDISTRICTED AREAS.

| Clubs                 |               |           |               | Members               |                         |                         |                                                    |
|-----------------------|---------------|-----------|---------------|-----------------------|-------------------------|-------------------------|----------------------------------------------------|
| RESULTS FOR 2022-2023 |               |           |               | RESULTS FOR 2022-2023 |                         |                         |                                                    |
| QUARTER               | NEW CLUB GOAL | NEW CLUBS | DROPPED CLUBS | QUARTER MEN           | MBER GROWTH NET<br>GOAL | MEMBER GROWTH<br>ACTUAL | DROPPED MEMBERS<br>ACTUAL (including<br>transfers) |
| JULY/AUG/SEPT         | 3             | 2         | 0             | JULY/AUG/SEPT         | 25                      | 237                     | 72                                                 |
| OCT/NOV/DEC           | 3             | 3         | 0             | OCT/NOV/DEC           | 25                      | 163                     | 62                                                 |
| JAN/FEB/MAR           | 3             | 0         | 0             | JAN/FEB/MAR           | 25                      | 0                       | 0                                                  |
| APR/MAY/JUNE          | 3             | 0         | 0             | APR/MAY/JUNE          | 25                      | 0                       | 0                                                  |

## GOALS AND ACTUAL NEW CLUBS CUMULATIVE