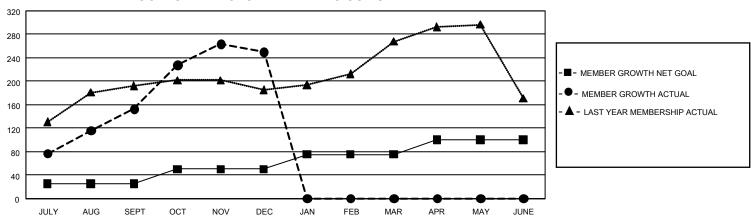

## GMT Constitutional Area 5 - C, Group E

REPORT DOES NOT INCLUDE CLUBS IN UNDISTRICTED AREAS.

| Clubs                 |               |           |               | Members               |                         |                         |                                                    |
|-----------------------|---------------|-----------|---------------|-----------------------|-------------------------|-------------------------|----------------------------------------------------|
| RESULTS FOR 2022-2023 |               |           |               | RESULTS FOR 2022-2023 |                         |                         |                                                    |
| QUARTER               | NEW CLUB GOAL | NEW CLUBS | DROPPED CLUBS | QUARTER MEN           | MBER GROWTH NET<br>GOAL | MEMBER GROWTH<br>ACTUAL | DROPPED MEMBERS<br>ACTUAL (including<br>transfers) |
| JULY/AUG/SEPT         | 3             | 2         | 0             | JULY/AUG/SEPT         | 25                      | 237                     | 72                                                 |
| OCT/NOV/DEC           | 3             | 3         | 0             | OCT/NOV/DEC           | 25                      | 163                     | 62                                                 |
| JAN/FEB/MAR           | 3             | 0         | 0             | JAN/FEB/MAR           | 25                      | 0                       | 0                                                  |
| APR/MAY/JUNE          | 3             | 0         | 0             | APR/MAY/JUNE          | 25                      | 0                       | 0                                                  |

## GOALS AND ACTUAL MEMBERS CUMULATIVE

| DROPPED CLUBS: 0        |          | 73 CLUBS OF 109 ADDED 1 OR | GENDER DISTRIBUTION                |                |  |
|-------------------------|----------|----------------------------|------------------------------------|----------------|--|
|                         |          | MORE NEW MEMBERS           | MALE                               | 1,747 (68.22%) |  |
|                         |          |                            | FEMALE                             | 814 (31.78%)   |  |
| DROPPED MEMBERS         |          |                            | NON BINARY                         | 0 (0.00%)      |  |
| DECEASED                | 2        |                            | PREFER NOT TO ANSWER               | 0 (0.00%)      |  |
| CLUB CANCELLED<br>OTHER | 0<br>132 | CLICK HERE FOR             | TOTAL FAMILY UNIT MEMBERS          | 89             |  |
| TOTAL 134               |          | CUMULATIVE MEMBERSHIP DATA | FAMILY MEMBERS PAYING HALF DUES 54 |                |  |